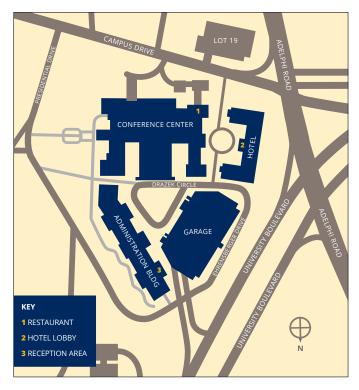

## LOCATION

3501 University Boulevard East Adelphi\*, MD 20783

\*Note: Navigation systems may not recognize the address if you use Adelphi as the city. You may have to enter Hyattsville or College Park into your GPS instead.

We are located at the intersection of MD 193 (University Boulevard), Campus Drive, and Adelphi Road.

### **VISITOR PARKING**

We offer free visitor parking in our garage, which is located at the intersection of MD 193 (University Boulevard) and Adelphi Road.

### ONCE YOU HAVE ARRIVED

Once you exit the parking garage, the Administration Building will be on your left. (See map above.) Please proceed to the reception area. Staff will contact the appropriate department so that someone from that office can greet you.