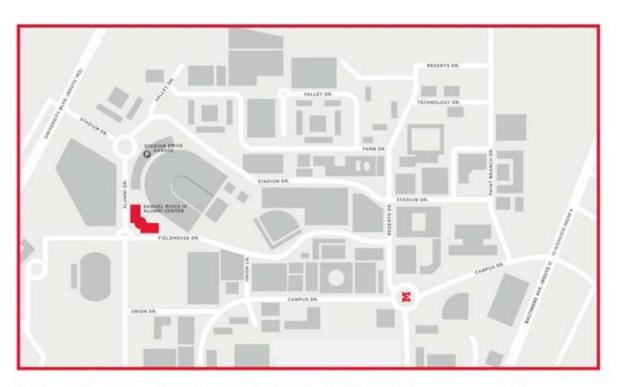

## Driving Directions to the University of Maryland Campus – Stadium Garage 4025 Stadium Drive, College Park, MD 20742

Please let the parking attendant know that you are attending the Board of Regents meeting.

The Samuel Riggs IV Alumni Center is on the University of Maryland, College Park campus—conveniently located off of 1-795. The Riggs Center is on the university's northwest corner, next to the Clarice Smith Performing Arts Center and Maryland Stadium. Paid parking is available in the Stadium Drive Garage.

## FROM ROUTE 193 (NORTH AND SOUTH)

Follow signs toward the University of Maryland. Turn onto Stadium Drive. At the traffic circle, take a slight right onto Alumni Drive. The Samuel Riggs IV Alumni Center will be on your left side in 0.1 mile.

## FROM ROUTE 1/BALTIMORE AVENUE (NORTH AND SOUTH)

Enter the main campus via Campus Drive and drive halfway around the M Circle to stay on Campus Drive. Pass Union Lane and stay to the right to continue onto Union Drive. Then turn right onto Alumni Drive. Proceed through the parking lot until you come to Fieldhouse Drive. The Samuel Riggs IV Alumni Center will be in front of you.