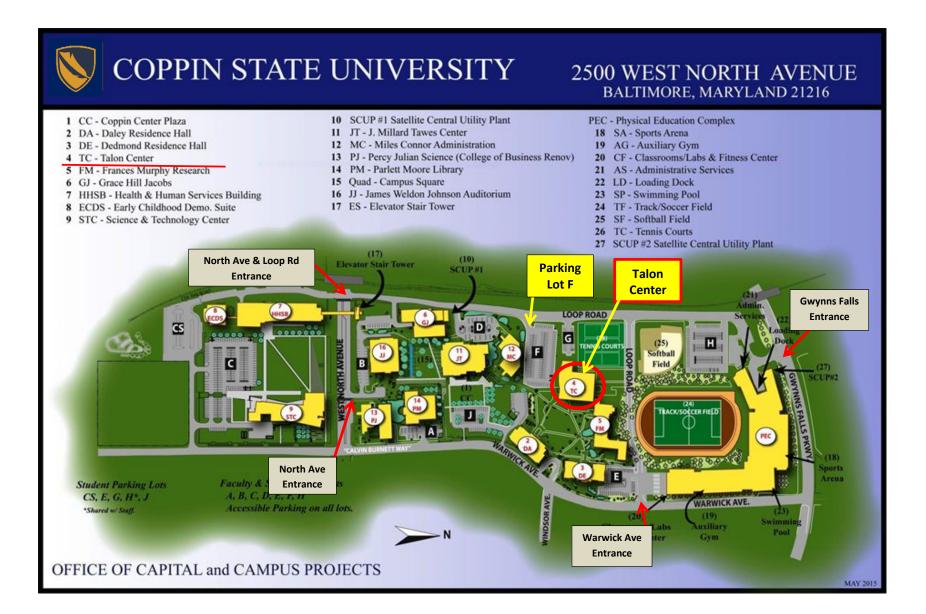

**DATE:** March 21, 2018

RE: USM BOR Audit Committee Meeting – March 27, 2018

The Audit Committee of the USM Board of Regents will convene at Coppin State University at 2:30 p.m. on Wednesday, March 27, 2018 in the Talon Center room 218. If you will be calling into the meeting instead of attending in person, the dial-in number is: 1-877-960-8069 and the participant code is 4451900.

The Wi-Fi network is "BOR" and the password is "BORGuest" (case sensitive).

The meeting agenda, supporting materials and directions to the Talon Center at CSU are attached. You may park in lot F.

cc: Dr. Robert Caret Mr. Robert Page

## **Directions to Coppin State University**

### From the North

- Take I-95 South to Baltimore Beltway I-695 West
- Follow I-695 West to Exit 23 (Rt. 83 South)
- Take I-83 South to Exit 6 (North Avenue)
- Turn right onto North Avenue to 2500 W. North Ave
- Turn right at Loop Rd entrance directly after you go under the pedestrian <u>walkway bridge crossing</u> North Ave.
- Follow Loop Rd to parking Lot F on your right (you will pass parking lots B and Lot D).

## From the South

- Take I-95 North to Baltimore Exit 50 (North Caton Ave.)
- Please note that Caton Ave. turns into Hilton St, then Hilton Pkwy, then Hilton St again
- Turn right on Gwynns Falls Pkwy from Hilton St.
- Follow for a few blocks to 2523 Gwynns Falls Pkwy
- Turn right at the CSU Gwynns Falls Pkwy entrance (you are on Loop Rd)
- Follow Loop Road to parking Lot G (next to tennis courts) & Lot F on your left

## From the East

- Take US Rt 40 West (Pulaski Hwy) to North Fulton St
- Pulaski Hwy turns into Fayette St
- Turn right on North Fulton St and follow to North Avenue
- Turn left onto North Avenue to 2500 W. North Ave
- Turn right at Loop Rd entrance directly after you go under the pedestrian <u>walkway bridge crossing</u>
   North Ave
- Follow Loop Rd to parking Lot F on your right (you will pass parking lots B and Lot D).

### From the West

- Take I-70 East to I-695 South and follow to Exit 15 (Rt 40 East)
- From Rt 40, turn right onto Hilton Parkway-Hilton Parkway eventually turns into Hilton St.
- Turn right onto Gwynns Falls Pkwy
- Follow for a few blocks to 2523 Gwynns Falls Pkwy
- Turn right at the Gwynns Falls Pkwy entrance (you are on Loop Rd)
- Follow Loop Road to parking Lot G (next to tennis courts) & Lot F on your left