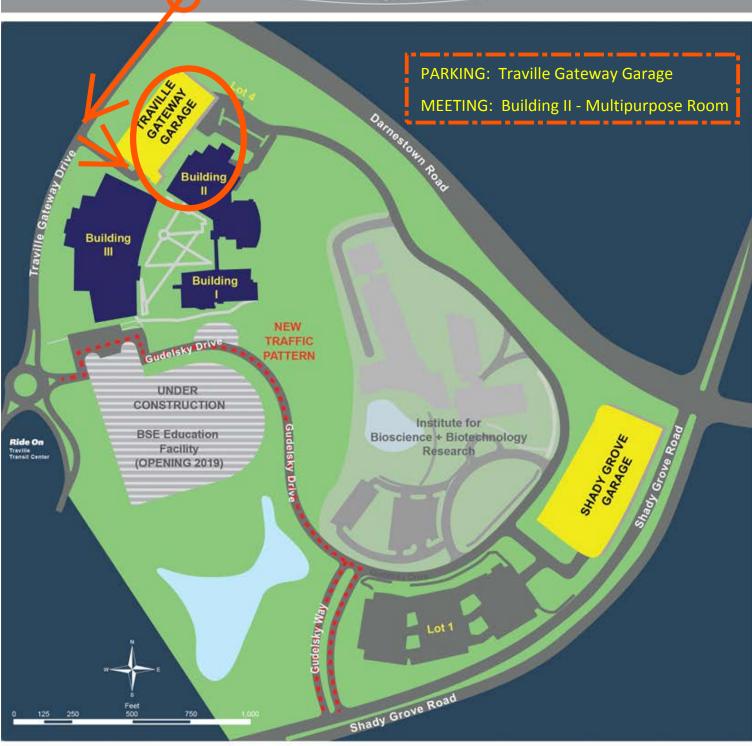

**RE:** Meeting of the Committee at the Universities of Shady Grove

The Committee on Finance of the USM Board of Regents will meet in public session at 10:30 a.m. on Wednesday, June 12<sup>th</sup>. The meeting will take place in Montgomery County at the Universities of Shady Grove. We will meet in the Multipurpose Room of Building II. The Committee will convene in public session immediately following, at approximately 11:15 a.m.

Attached are the appropriate agendas for the sessions together with supporting materials. Parking is available in the adjacent Traville Gateway Garage.

The garage is located adjacent to the intersection of Darnestown Road and Traville Gateway Drive. A campus map is attached as a reference.