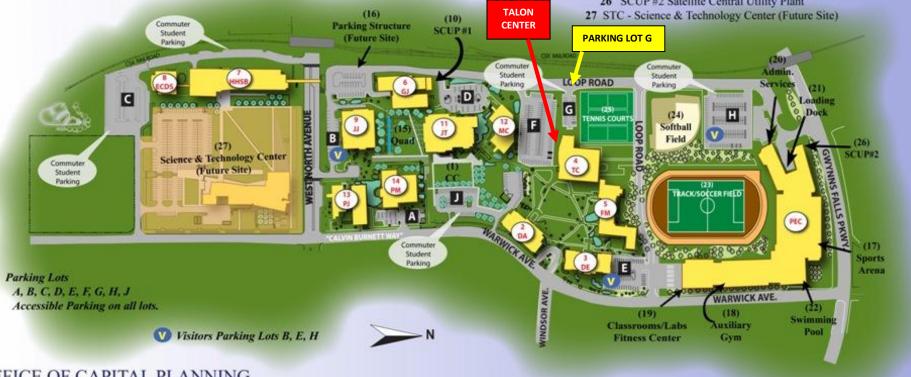

## 2500 WEST NORTH AVENUE **BALTIMORE, MARYLAND 21216**

- 1 CC Coppin Center Plaza
- 2 DA Daley Residence Hall
- 3 DE Dedmond Residence Hall
- 4 TC Talon Center
- 5 FM Frances Murphy Research
- 6 GJ Grace Hill Jacobs
- 7 HHSB Health & Human Services Building
- 8 ECDS Early Childhood Demo. Suite
- 9 JJ James Weldon Johnson Auditorium

- 10 SCUP #1 Satellite Central Utility Plant
- 11 JT J. Millard Tawes Center
- 12 MC Miles Connor Administration
- 13 PJ Percy Julian Science
- 14 PM Parlett Moore Library
- 15 Quad Campus Square
- 16 PS1 Parking Structure One

- PEC Physical Education Complex
- 17 SA Sports Arena
- 18 AG Auxiliary Gym
- 19 CF Classrooms/Labs & Fitness Center
- 20 AS Administrative Services
- 21 LD Loading Dock
- 22 SP Swimming Pool
- 23 TF Track/Soccer Field
- 24 SF Softball Field
- 25 TC Tennis Courts
- 26 SCUP #2 Satellite Central Utility Plant

OFFICE OF CAPITAL PLANNING