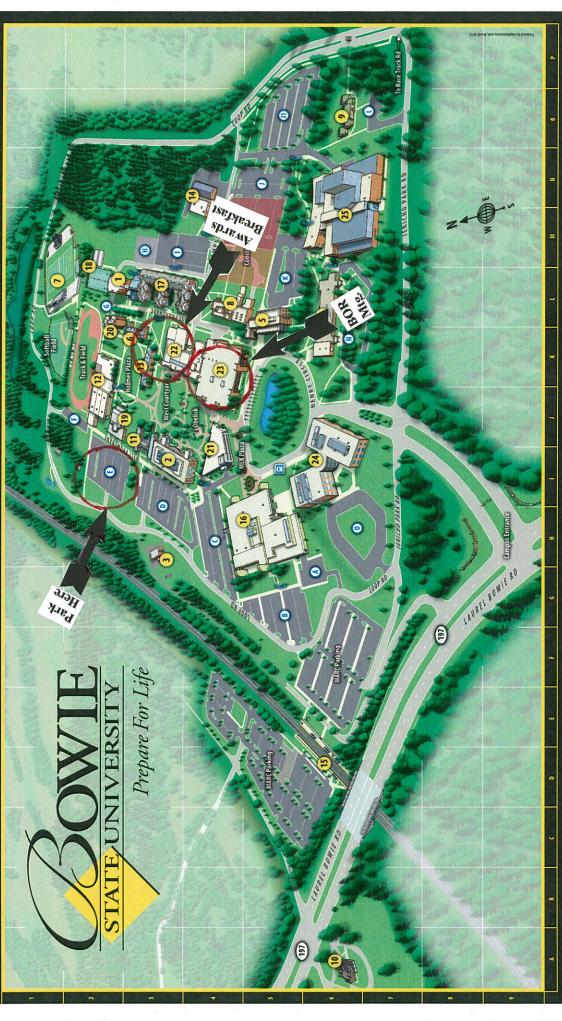

# **CAMPUS MAP**

- Center for Learning and Technology Central Steam Plant Alex Haley Residence Hall
  - Charlotte Robinson Hall
- Computer Science Building Dwight Holmes Residence Hall
  - "Bulldog" Football Stadium
- George Crawford Science Building Goodloe Apartments
- Lucretia Kennard Residence Hall Facilities Management Building MARC Station
- Martin Luther King Jr. Communication Arts Center Christa McAuliffe Residential Community Tennis and Basketball Courts
- Theodore McKeldin Gymnasium Towers Residence Hall William E. Henry Administration Building

Goodloe House Harriette Tubman Residence Hall Leonidas S. James Physical Education Complex

- Wiseman Student Center Thurgood Marshall Library Center for Business and Graduate Studies Fine & Performing Arts Center 6 8 2 2 2 8 4 8
- Parking Lots
  Metro Bus Stops
  Blue Light Emergency Phones

14000 Jericho Park Rd. Bowie MD 20715-9465 (301) 860-4000 or www.bowiestate.edu