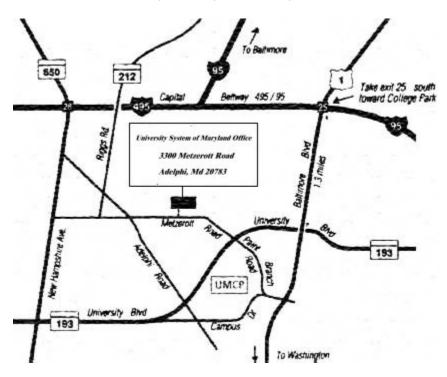

# Directions to USM Office

#### **USM Office**

3300 Metzerott Road Adelphi, MD 20783, USA

## From the North

Take I-95 South to exit 27 (Stay in left hand lane on exit ramp). Follow signs to Route 1(495/95 South). Take exit 25B (US 1 South) from 495/95 South. Follow US 1 south for approximately 1 mile. Turn right at Route 193 West (University Blvd.) and follow to Metzerott Road (first traffic light). Turn right onto Metzerott Road and proceed approximately 1/2 mile to the System Office sign. Turn right into parking lot.

### From the West

Take 495 to Exit 28, New Hampshire Avenue South. At second light, take a left onto Adelphi Road. At second light, take a left onto Metzerott Road. The Elkins Building is approximately 7/10 of a mile on your left.

#### From the East

Take US Route 50 West to 495 North. Follow 495 to exit 25, College Park (Stay in left two lanes on exit ramp). Turn left at the traffic light at US 1. Follow US 1 south for approximately 1 mile. Turn right at Route 193 West (University Blvd.) and follow to Metzerott Road (first traffic light). Turn right onto Metzerott Road and proceed approximately 1/2 mile to the System Office sign. Turn right into parking lot.