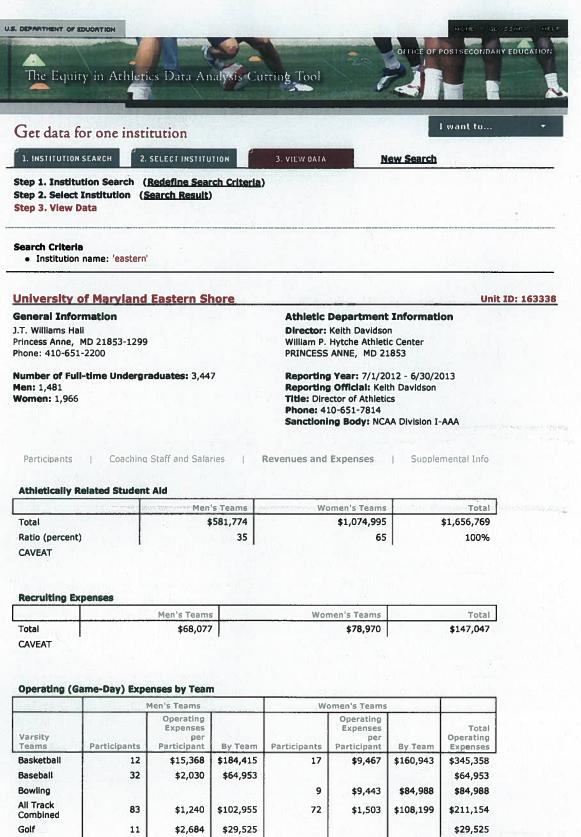

### University of Maryland-College Park

General Information 2605 Terrapin Trail Comcast Center College Park, MD 20742 Phone: 301-405-1000

Participants

Number of Full-time Undergraduates: 24,364 Men: 12,838 Women: 11,526

### Athletic Department Information Director: Kevin Anderson 2605 Terrapin Trail Comcast Center COLLEGE PARK, MD 20742

Reporting Year: 7/1/2012 - 6/30/2013 Reporting Officiai: Marvin Lewis Titie: Associate Athletic Director - Business Phone: 301-314-7046 Sanctioning Body: NCAA Division I-A