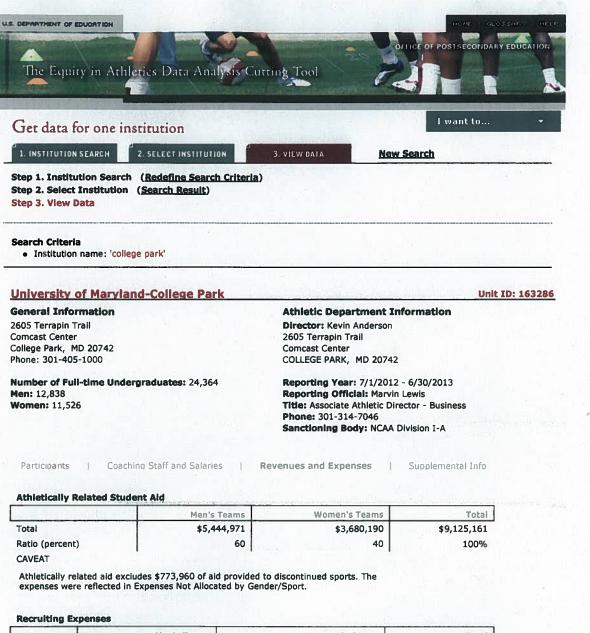

#### Search Criteria

- Institution name: 'University of Maryland'
- Institution City: 'College Park'

### University of Maryland-College Park

General Information 2605 Terrapin Trail Comcast Center College Park, MD 20742 Phone: 301-405-1000

Participants

Number of Full-time Undergraduates: 24,364 Men: 12,838 Women: 11,526

### Athletic Department Information Director: Kevin Anderson 2605 Terrapin Trail Comcast Center COLLEGE PARK, MD 20742

Reporting Year: 7/1/2012 - 6/30/2013 Reporting Officiai: Marvin Lewis Titie: Associate Athletic Director - Business Phone: 301-314-7046 Sanctioning Body: NCAA Division I-A