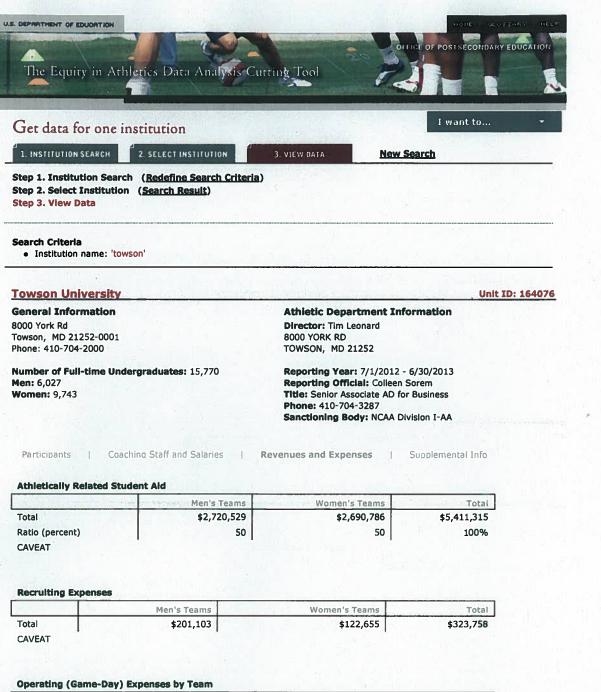

|        |                 |    |

### **Assistant Coaches' Salaries**

|                                                         | Men's Teams | Women's Teams |
|---------------------------------------------------------|-------------|---------------|
| Average Annual Institutional Salary per Assistant Coach | \$52,982    | \$36,905      |
| Number of Assistant Coaches Included in Average         | 21          | 18            |
| Average Annual Institutional Salary per FTE             | \$60,966    | \$49,207      |
| Number of FTEs Included in Average                      | 18.25       | 13.50         |

CAVEAT

We had three women's coaching staff changes throughout the year which led to less expenses on the women's side (Field Hockey, Volleyball and Women's Basketball).



| unversione au          | 1 1 1 1 1 1 1 1 1 1 1 1 1 1 1 1 1 1 1 | Men's Teams                                 | 104 A     | W            | omen's Teams                                |           |                                |
|------------------------|---------------------------------------|---------------------------------------------|-----------|--------------|---------------------------------------------|-----------|--------------------------------|
| Varsity<br>Teams       | Participants                          | Operating<br>Expenses<br>per<br>Participant | By Team   | Participants | Operating<br>Expenses<br>per<br>Participant | By Team   | Total<br>Operating<br>Expenses |
| Basketball             | 16                                    | \$16,706