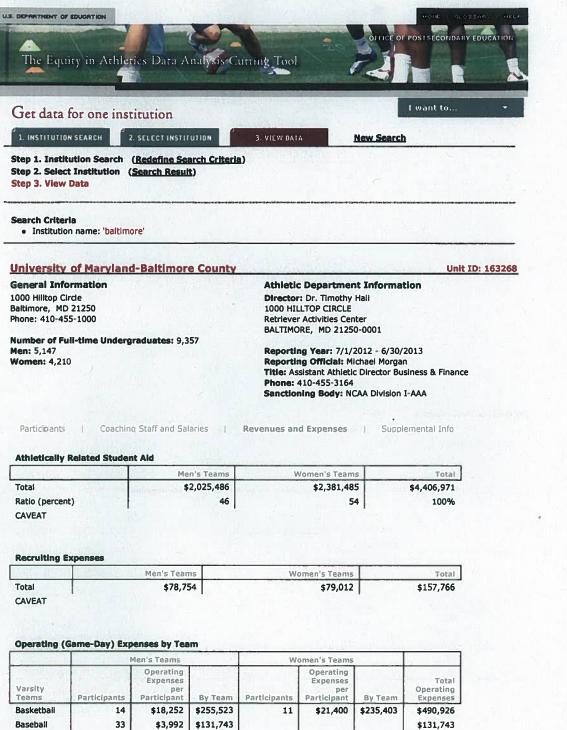

#### Search Criteria

- Institution name: 'University of Maryland'
- Institution City: 'College Park'

### University of Maryland-College Park

General Information 2605 Terrapin Trail Comcast Center College Park, MD 20742 Phone: 301-405-1000

Participants

Number of Full-time Undergraduates: 24,364 Men: 12,838 Women: 11,526

### Athletic Department Information Director: Kevin Anderson 2605 Terrapin Trail Comcast Center COLLEGE PARK, MD 20742

Reporting Year: 7/1/2012 - 6/30/2013 Reporting Officiai: Marvin Lewis Titie: Associate Athletic Director - Business Phone: 301-314-7046 Sanctioning Body: NCAA Division I-A