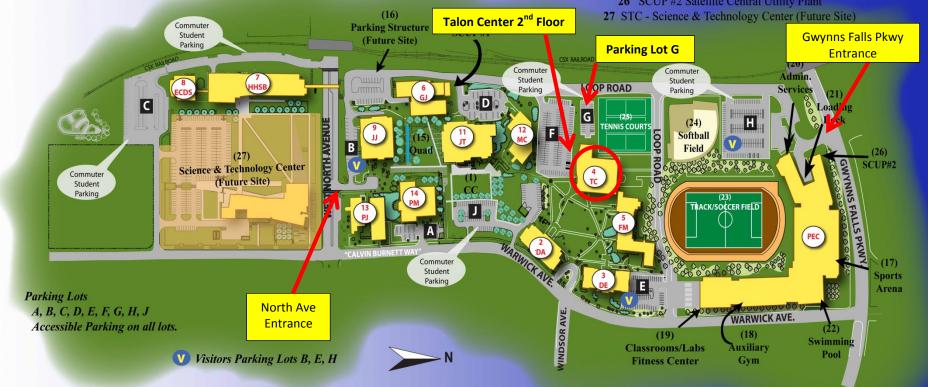

## COPPIN STATE UNIVERSITY

## 2500 WEST NORTH AVENUE **BALTIMORE, MARYLAND 21216**

- 1 CC Coppin Center Plaza
- 2 DA Daley Residence Hall
- 3 DE Dedmond Residence Hall
- 4 TC Talon Center
- 5 FM Frances Murphy Research
- 6 GJ Grace Hill Jacobs
- 7 HHSB Health & Human Services Building
- 8 ECDS Early Childhood Demo. Suite
- 9 JJ James Weldon Johnson Auditorium

- 10 SCUP #1 Satellite Central Utility Plant
- 11 JT J. Millard Tawes Center
- 12 MC Miles Connor Administration
- 13 PJ Percy Julian Science
- 14 PM Parlett Moore Library
- 15 Quad Campus Square
- 16 PS1 Parking Structure One

- PEC Physical Education Complex
- 17 SA Sports Arena
- 18 AG Auxiliary Gym
- 19 CF Classrooms/Labs & Fitness Center
- 20 AS Administrative Services
- 21 LD Loading Dock
- 22 SP Swimming Pool
- 23 TF Track/Soccer Field
- 24 SF Softball Field
- 25 TC Tennis Courts
- 26 SCUP #2 Satellite Central Utility Plant