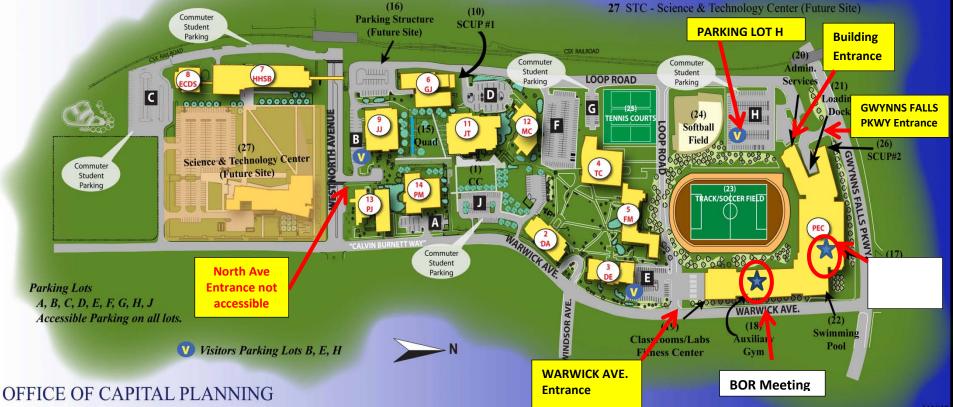

### **Directions to Coppin State University**

2500 W. North Avenue

Physical Education Complex is off of Gwynns Falls Parkway and Warwick Ave.

Baltimore, Maryland 21216-3698

(410) 951-3000

(800) 635-3674

Turn left at Warwick Ave entrance at Physical Education Complex

Keep straight

Turn right on Loop Road to Lot H

Keep straight and pass 8 blocks to Coppin's Gwynns Falls entrance on right Turn right at entrance to lot H

Turn right on Warwick Ave. to CSU Warwick Ave entrance on left

Turn left at Warwick Ave entrance at Physical Education Complex

Keep straight

Turn right on loop road to Lot H

### From the West

Take I-70 East to I-695 South and follow to Exit 15 (Rt 40 East).

From Rt 40, turn right onto Hilton Parkway-Hilton Parkway eventually turns into

Hilton St.

Turn right on Gwynns Falls Parkway from Hilton St (pass North Ave) Keep straight and pass 8 blocks to Coppin's Gwynns Falls entrance on right Turn right at entrance to lot H

### (2500 North West Avenue, Baltimore, MD 21216-3698)

- Head east on US-40 E/Baltimore National Pike toward Ingleside Avenue (3.3 mi)
- Merge onto Hilton Parkway (right lane)
- Turn right onto W North Avenue
- Turn left at N. Warwick Ave
- Keep straight to CSU Warwick Ave entrance
- Turn left onto campus at Warwick Ave entrance
- Turn right on loop road to Lot H on your right
- Physical Education complex is at lot H

## 2500 WEST NORTH AVENUE BALTIMORE, MARYLAND 21216

- 1 CC Coppin Center Plaza
- 2 DA Daley Residence Hall
- 3 DE Dedmond Residence Hall
- 4 TC Talon Center
- 5 FM Frances Murphy Research
- 6 GJ Grace Hill Jacobs
- 7 HHSB Health & Human Services Building
- 8 ECDS Early Childhood Demo. Suite
- 9 JJ James Weldon Johnson Auditorium

- 10 SCUP #1 Satellite Central Utility Plant
- 11 JT J. Millard Tawes Center
- 12 MC Miles Connor Administration
- 13 PJ Percy Julian Science
- 14 PM Parlett Moore Library
- 15 Quad Campus Square
- 16 PS1 Parking Structure One

- PEC Physical Education Complex
- 17 SA Sports Arena
- 18 AG Auxiliary Gym
- 19 CF Classrooms/Labs & Fitness Center
- 20 AS Administrative Services
- 21 LD Loading Dock
- 22 SP Swimming Pool
- 23 TF Track/Soccer Field
- 24 SF Softball Field
- 25 TC Tennis Courts
- 26 SCUP #2 Satellite Central Utility Plant

27 STC - Science & Technology Center (Future Site)