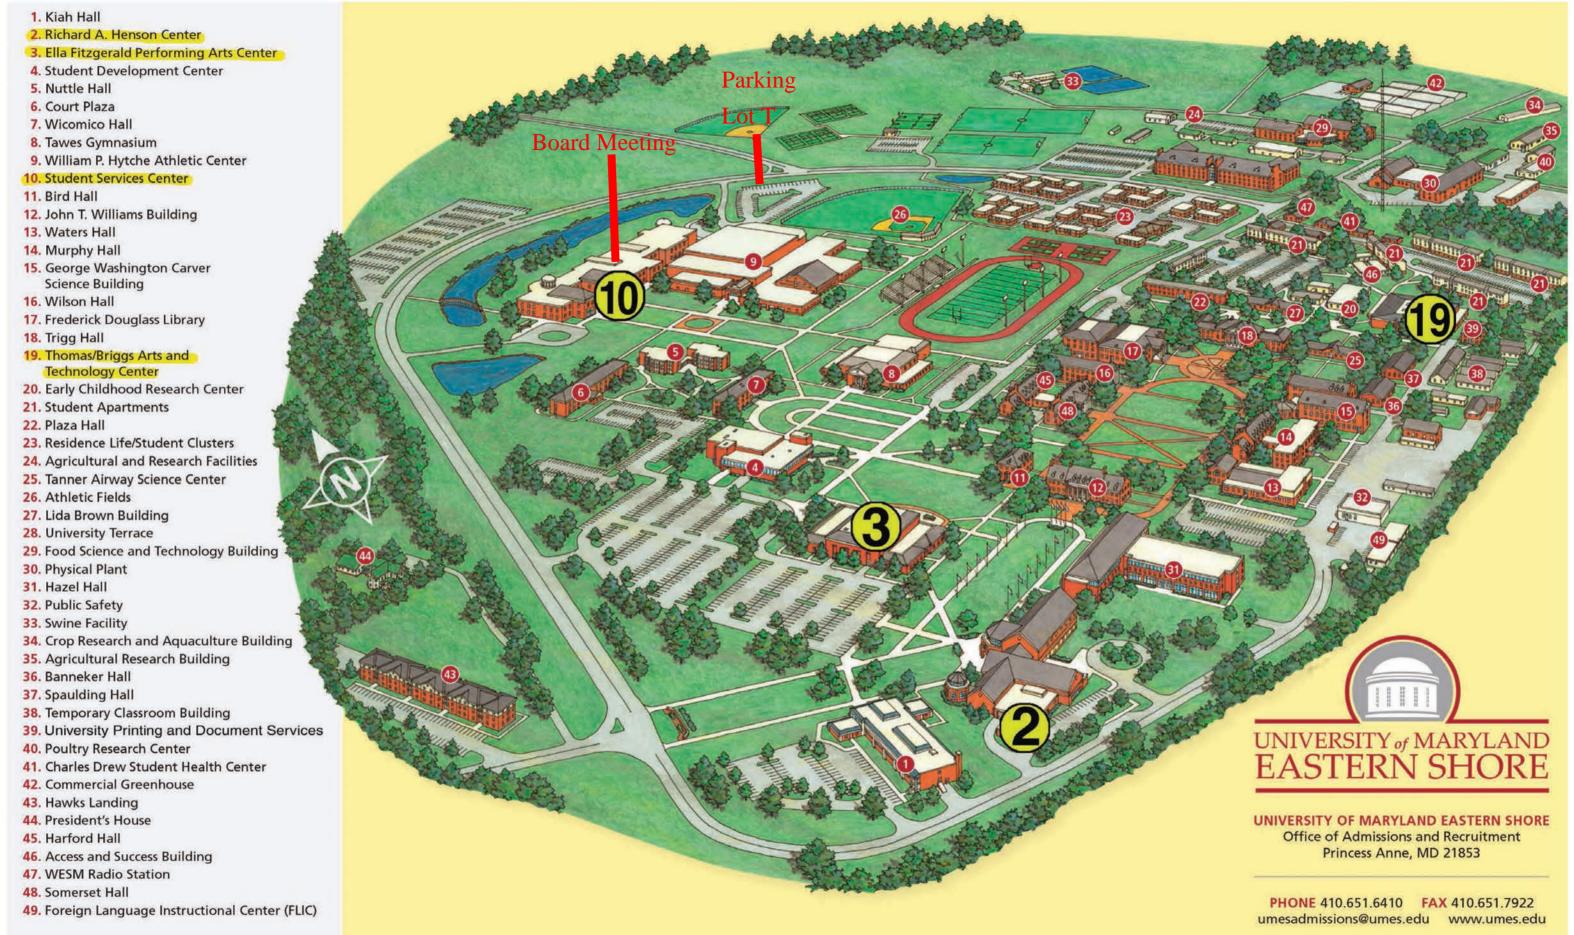

## To the Left:

- Residence Halls
- WESM
- Gym
- Library
- Trigg Hall
- Agriculture Complex
- MFRI/ Hydroponic Facility
- Physical Plant

## To the Right:

- Physical & Health Ed. Ctr.
- Students Services Ctr.
- SDC
- KIAH Hall
- Henson Ctr.
- Hazel Hall
- J.T. Williams
- Public Safety
- Waters Hall