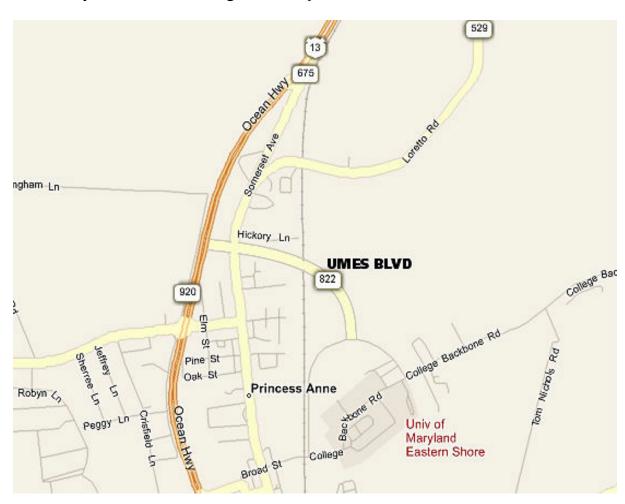

# From Baltimore, Washington DC, and Alexandria, Virginia

Take appropriate Rt. to Chesapeake Bay Bridge (Eastern Shore of Maryland). Rt. 50 East to Salisbury, Maryland. Salisbury, use Business Rt. 50, take business Rt. 13 South (South Salisbury Blvd which becomes 13 South). Follow to Princess Anne, Maryland and follow signs to Maryland Route 822, UMES Boulevard.

## **Utilizing UMES Boulevard**

UMES Boulevard is **Maryland Route 822**. Coming from the North, you will take a left onto 822, traveling approximately 3/4 mile to campus, where you can travel left or right: