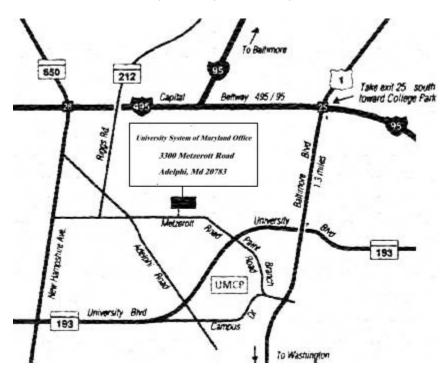

# Directions to USM Office

#### **USM Office**

3300 Metzerott Road Adelphi, MD 20783, USA

## From the North

Take I-95 South to exit 27 (Stay in left hand lane on exit ramp). Follow signs to Route 1(495/95 South). Take exit 25B (US 1 South) from 495/95 South. Follow US 1 south for approximately 1 mile. Turn right at Route 193 West (University Blvd.) and follow to Metzerott Road (first traffic light). Turn right onto Metzerott Road and proceed approximately 1/2 mile to the System Office sign. Turn right into parking lot.

## From the West

Take 495 to Exit 28, New Hampshire Avenue South. At second light, take a left onto Adelphi Road. At second light, take a left onto Metzerott Road. The Elkins Building is approximately 7/10 of a mile on your left.

### From the East

Take US Route 50 West to 495 North. Follow 495 to exit 25, College Park (Stay in left two lanes on exit ramp). Turn left at the traffic light at US 1. Follow US 1 south for approximately 1 mile. Turn right at Route 193 West (University Blvd.) and follow to Metzerott Road (first traffic light). Turn right onto Metzerott Road and proceed approximately 1/2 mile to the System Office sign. Turn right into parking lot.