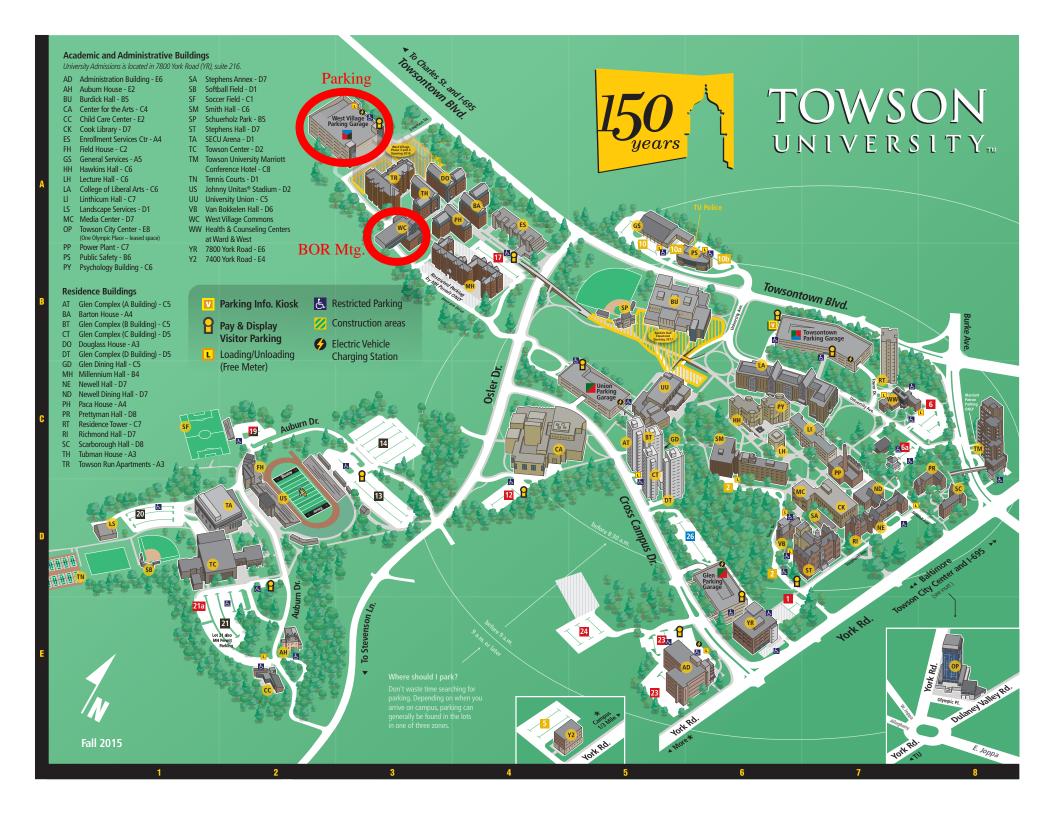

## Directions to Towson University's West Village Parking Garage

From I-95 (northbound and southbound): Take the Baltimore Beltway I-695 west (toward Towson). Take exit 25 (Charles Street) south. Drive 1.7 miles. Turn left on Towsontown Boulevard. Turn right onto Emerson Drive and proceed to the West Village Parking Garage. [A parking attendant will direct you to a space on level 1 or 2. Upon walking out of the garage, follow the attendant's directions up the pathway between residence halls to the West Village Commons building, on your right.]

## **Directions directly to Towson University's campus**

**From I-95 (northbound and southbound):** Take the Baltimore Beltway I-695 west (toward Towson). Take exit 25 (Charles Street) south. Proceed 1.7 miles. Turn left on Towsontown Boulevard and proceed to the second traffic light on Osler Drive. Follow the campus signs or refer to the campus map for information about your specific destination.

**From I-83 (northbound and southbound):** Take the Baltimore Beltway I-695 east (toward Towson). Take exit 25 (Charles Street) south. Proceed 1.7 miles. Turn left on Towsontown Boulevard and proceed to the second traffic light on Osler Drive. Follow the campus signs or refer to the campus map for information about your specific destination.

**From I-70 (eastbound):** Take the Baltimore Beltway I-695 north (toward Towson). Take exit 25 (Charles Street) south. Proceed 1.7 miles. Turn left on Towsontown Boulevard and proceed to the second traffic light on Osler Drive. Follow the campus signs or refer to the campus map for information about your specific destination.

**From Baltimore** (**Penn Station**): Proceed north on Charles Street for five miles. Turn right on Towsontown Boulevard and proceed to the second traffic light on Osler Drive. Follow the campus signs or refer to the campus map for information about your specific destination.