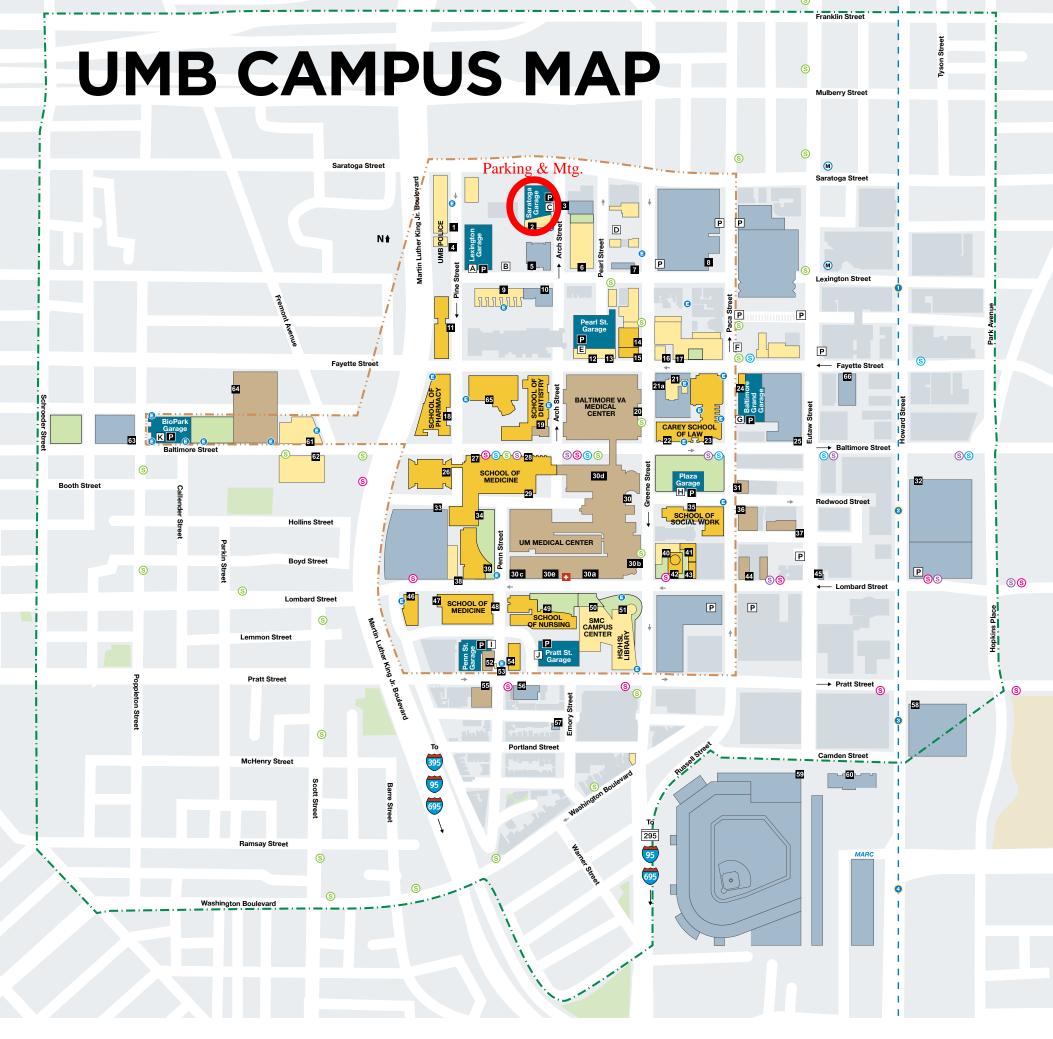

# DIRECTIONS FOR VISITORS GOING DIRECTLY TO THE BOARD MEETING

UMB – President's Office 220 N. Arch Street – 14<sup>th</sup> Floor Baltimore, MD 21201

# From Washington, D.C. and Points South via I-95:

From I-95 take Route 395 (downtown Baltimore) and exit onto Martin Luther King Jr., Blvd., staying in right lane. At the sixth traffic light, turn right onto Saratoga Street. Turn right again into the Garage Bldg. After parking, take the elevator to the ground floor. Then enter the doors to your right which will lead to our lobby area. Use the lobby elevators to go to the 14<sup>th</sup> floor. Our reception area is to your right. NOTE: Hang on to your parking stub, but we will also give you a validated parking stub. You are to give both to the cashier when you depart.

# Via I-295N (Baltimore-Washington Parkway):

As the Parkway enters Baltimore, it briefly becomes Russell Street and then Paca Street. Continue north to the intersection of Paca and Lexington streets. Make a left onto Lexington, go about 3 blocks and make a right onto Arch Street (which is a very small street). The entrance to the garage is only a ½ block and to the left.

# From Annapolis and Southern Maryland:

Follow Route 50E to I-97N to 695W (Baltimore Beltway) to I-295N (Baltimore-Washington Parkway), and

follow directions from points south via I-295N.

#### From the East:

Take I-95S to Route 395 (downtown Baltimore) and follow directions from points south via I-95.

Or take 695W (Baltimore Beltway) to I-83S; follow I-83 to its end. You will be on President Street. Go to the third traffic light and turn right onto Lombard Street. Continue about 1 mile and turn right onto Paca Street, then continue 4 blocks to a left onto Lexington Street and then a right onto Arch Street to park in the Saratoga Garage (entrance on the left).

### From the North and Northeast:

**North:** Follow I-83S (Harrisburg Expressway) to its end in downtown Baltimore. Follow I-83 directions above.

**Northeast:** The campus is accessible from I-95S to either 395 (downtown Baltimore), and follow directions from points south via I-95, or 695W (Baltimore Beltway) to I-83S. Follow I-83 directions above.

#### From the West:

Take I-70E to 695S to I-95N. From I-95, take Route 395 and follow directions from points south via I-95.

# **Map Key**

- Academic Building
- Patient Care Building
- Support Building
- UMB Parking Garage
- Open Green Space
- Community Resource
- Building Entrance
- Emergency Room Entrance
- One-Way Street
- P Public Parking
- Permit Parking

### **University Parking**

- A Lexington Garage
- **B** Koester's Lot
- C Saratoga Street Garage
- D Administration Lot
- E Pearl Street Garage
- F Fine Lot
- **G** Baltimore Grand Garage
- H Plaza Garage
- Penn Street Garage
- ☐ Pratt Street Garage