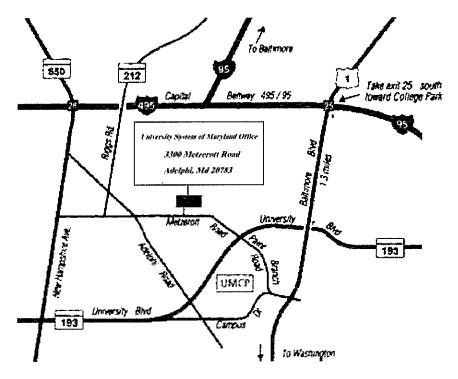

# Directions to USM Office

#### **USM Office**

3300 Metzerott Road Adelphi, MD 20783, USA

## From the North

Take I-95 South to exit 27 (Stay in left hand lane on exit ramp). Follow signs to Route 1(495/95 South). Take exit 25B (US 1 South) from 495/95 South. Follow US 1 south for approximately 1 mile. Turn right at Route 193 West (University Blvd.) and follow to Metzerott Road (first traffic light). Turn right onto Metzerott Road and proceed approximately 1/2 mile to the System Office sign. Turn right into parking lot.

## From the West

Take 495 to Exit 28, New Hampshire Avenue South. At second light, take a left onto Adelphi Road. At second light, take a left onto Metzerott Road. The Elkins Building is approximately 7/10 of a mile on your left.

## From the East

Take US Route 50 West to 495 North. Follow 495 to exit 25, College Park (Stay in left two lanes on exit ramp). Turn left at the traffic light at US 1. Follow US 1 south for approximately 1 mile. Turn right at Route 193 West (University Blvd.) and follow to Metzerott Road (first traffic light). Turn right onto Metzerott Road and proceed approximately 1/2 mile to the System Office sign. Turn right into parking lot.