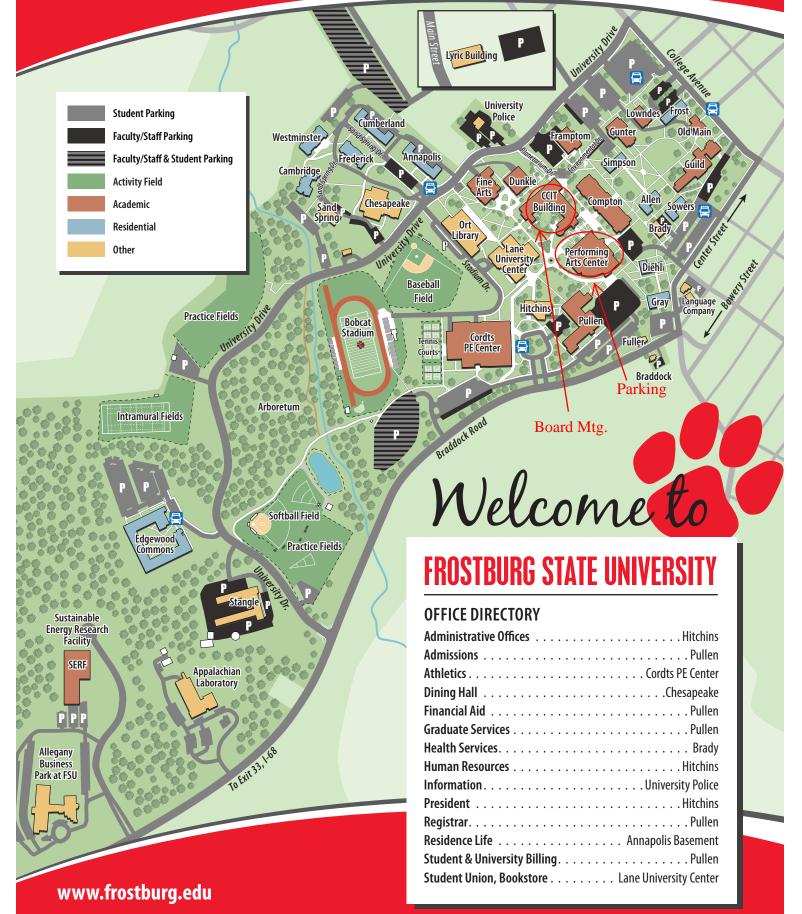

## **Directions from Hampton Inn Hotel to Frostburg State University:**

Going southwest on New Georges Creek Rd. SW/MD-36 S toward Hampton Drive. Merge onto I-68 W/US-40 W toward Morgantown. Take the Midlothian Rd. exit, Exit 33 toward Frostburg. Keep right to take the US-40-ALT ramp toward Frostburg/Braddock Rd. Turn slight right onto Midlothian Rd., Midlothian Rd. becomes Braddock Rd. **Frostburg State University (main campus) is located in beautiful, scenic** Western Maryland. The mailing address is:

Frostburg State University 101 Braddock Road Frostburg, Maryland 21532-2303

**From Baltimore and east:** take I-70 west to I-68 west at Hancock, MD. Continue to the second exit for Frostburg, Exit 33 (Midlothian/ Braddock Road). Bear right and proceed approximately one mile to the main entrance to the FSU campus.

**From Morgantown, WV, and west:** take I-68 east to Exit 33 (Midlothian/Braddock Road). Turn left onto Braddock Road and proceed approximately one mile to the main entrance to the campus.