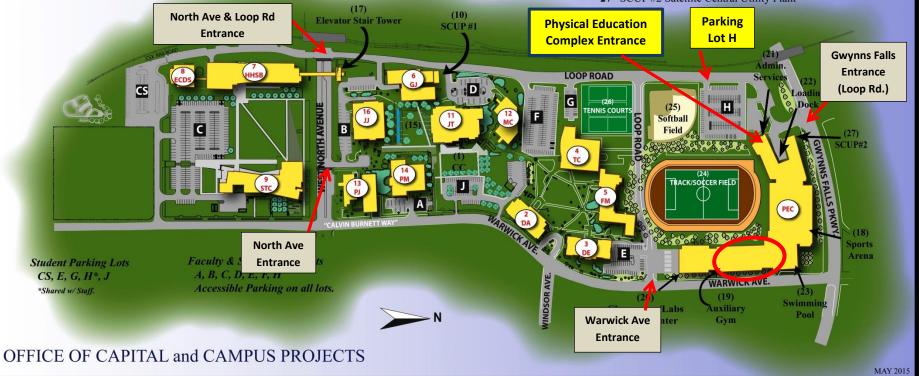

**Driving Directions** 

Coppin State University Physical Education Complex 2523 Gwynns Falls Parkway Baltimore, MD 21216

#### From the North

- Take I-95 South to Baltimore Beltway I-695 West
- Follow I-695 West to Exit 23 (Rt. 83 South)
- Take I-83 South to Exit 6 (North Ave)
- Turn Right on North Ave to the 2500 blk. of West North Ave
- Turn Right onto Warwick Ave proceed to the Campus Warwick Ave entrance
- Turn Left at the Warwick Ave entrance to Loop Rd
- Right onto Loop Rood
- Right into parking lot H (Physical Education Complex entrance to your left)

#### From the South

- Take I-95 North to Baltimore Exit 50B (Caton Ave)
- Follow Caton Ave which turns into Hilton St, then Hilton Pkwy, then Hilton St again
- Turn Right on Gwynns Fall Parkway from Hilton St
- Follow for nine blocks on Gwynns Fall Pkwy to Loop Rd (Coppin Entrance)
- Turn Right at the Coppin entrance
- Follow around Loop Rd
- Left into parking lot H (Physical Education Complex entrance to your left)

### From the East

- Take US Rt. 40 West (Pulaski Hwy) to N Fulton St
- Pulaski Hwy turns into Fayette St
- Turn Right on N Fulton St and follow to W North Ave
- Turn Left on North Ave to the 2500 blk. of W. North Ave
- Turn Right onto Warwick Ave proceed to the campus Warwick Ave entrance
- Turn Left at the Warwick Ave entrance to Loop Rd
- Right onto Loop Rd
- Right into parking lot H (Physical Education Complex entrance to your left)

#### From the West

- Take I-70 East to I-695 South and follow to Exit 15 (Rt. 40 East).
- From Rt. 40, turn right onto Hilton Parkway-Hilton Parkway eventually turns into Hilton St.
- Turn Right on Gwynns Fall Pkwy from Hilton St
- Follow for nine blocks on Gwynns Fall Pkwy to Loop Rd (Coppin Entrance)
- Turn Right at the Coppin entrance
- Follow around Loop Rd
- Left into parking lot H

## COPPIN STATE UNIVERSITY

# 2500 WEST NORTH AVENUE BALTIMORE, MARYLAND 21216

- 1 CC Coppin Center Plaza
- 2 DA Daley Residence Hall
- 3 DE Dedmond Residence Hall
- 4 TC Talon Center
- 5 FM Frances Murphy Research
- 6 GJ Grace Hill Jacobs
- 7 HHSB Health & Human Services Building
- 8 ECDS Early Childhood Demo. Suite
- 9 STC Science & Technology Center

- 10 SCUP #1 Satellite Central Utility Plant
- 11 JT J. Millard Tawes Center
- 12 MC Miles Connor Administration
- 13 PJ Percy Julian Science (College of Business Renov)
- 14 PM Parlett Moore Library
- 15 Quad Campus Square
- 16 JJ James Weldon Johnson Auditorium
- 17 ES Elevator Stair Tower

#### PEC - Physical Education Complex

- 18 SA Sports Arena
- 19 AG Auxiliary Gym
- 20 CF Classrooms/Labs & Fitness Center
- 21 AS Administrative Services
- 22 LD Loading Dock
- 23 SP Swimming Pool
- 24 TF Track/Soccer Field
- 25 SF Softball Field
- 26 TC Tennis Courts
- 27 SCUP #2 Satellite Central Utility Plant