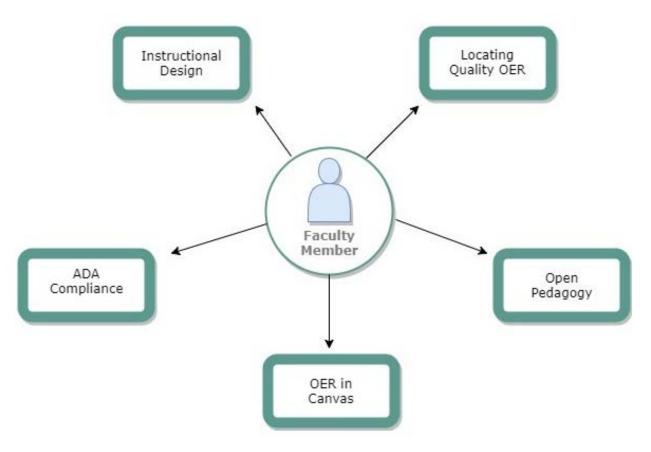

Image: Gavin Llewellyn. License: CC BY 2.0

The WHY: Transform the Teaching/Learning Process

The "Ecosystem": Faculty Member at the Center

Image: Pixabay. License: CC0 1.0

**Building a Community of Practice** 

Image: Pixabay. License: CC0 1.0

**Building a Community of Practice** 

Image: Driss and Marrionn. License: CC BY-NC-SA 2.0

**Summation: A Practice of Open**