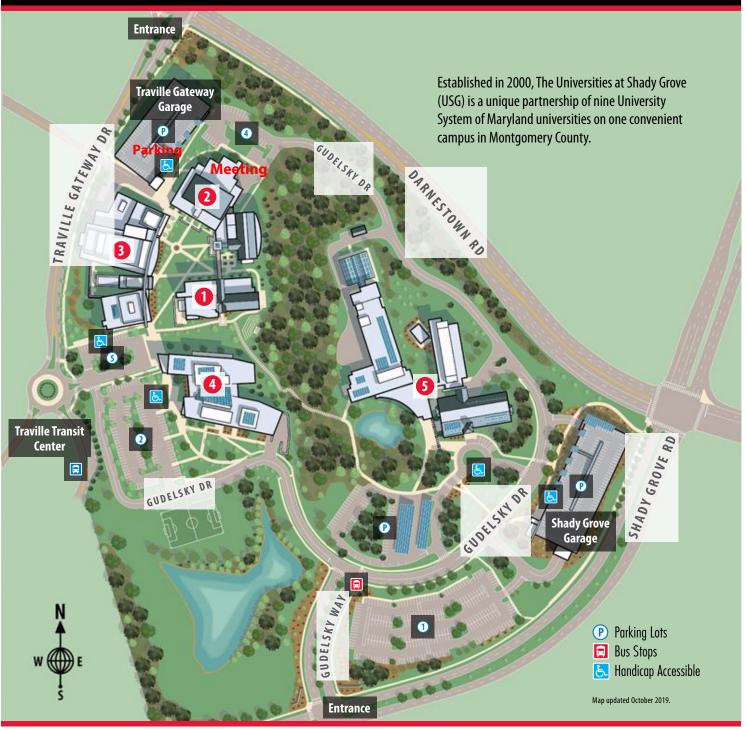

# **1** BUILDING I 9640 Gudelsky Drive

Rooms I-101 through I-334 UMB Programs Salisbury University Programs Auditorium Computer Labs Cyber Lounge

# **2** BUILDING II 9630 Gudelsky Drive

Rooms II-1000 through II-4102 Conference Center Auxiliary Services Information

Auxiliary Services Information Multipurpose Rooms UMCP Biological Science Program UMES Programs

# **3** BUILDING III: CAMILLE KENDALL ACADEMIC CENTER 9636 Gudelsky Drive

Rooms III-1000 through III-5500 Student Services & Admissions Information USG Administration

Shannon and Mitchel Priddy Library Green Education Room Bookstore and Green Grove Café Campus Recreation Center Security and Computer Labs Bowie State University Programs Towson University Programs University of Baltimore Programs UMB Program in Social Work University of Maryland, Baltimore County Programs University of Maryland, College Park Programs University of Maryland University College Programs 4 BIOMEDICAL SCIENCES AND ENGINEERING FACILITY

9631 Gudelsky Drive

UMD INSTITUTE FOR BIOSCIENCE + BIOTECHNOLOGY RESEARCH 9600 Gudelsky Drive