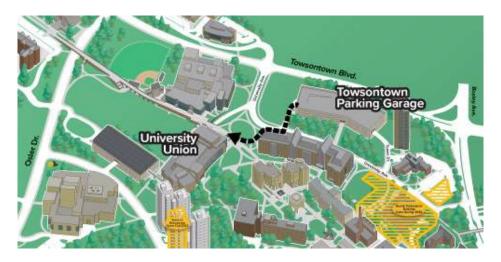

## Directions

From I-95 (northbound and southbound): Take the Baltimore Beltway I-695 west (toward Towson). Take exit 25 (Charles Street) south. Proceed 1.7 miles and turn left on Towsontown Boulevard. Proceed to the third traffic light and turn right on University Avenue. Follow the curve to your left and turn left at the first level entrance to the Towsontown Parking Garage.

A parking attendant will ask you to display your digital permit and direct you to reserved parking.

Once you have parked, you will have a short walk (see the map below) across University Avenue, past Tiger Plaza, and to the new North Entrance to the University Union.

Note: If you are using GPS, the street address for the Towsontown Parking Garage is 250 University Ave., Towson, MD 21204.