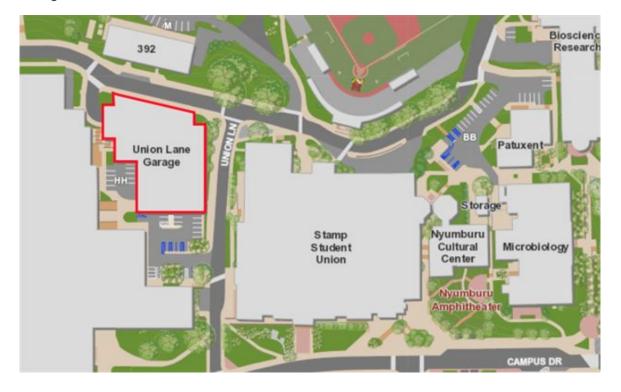

## Union Lane Garage

## Union Lane Garage is located adjacent to the Stamp Student Union, near the center of the Maryland campus.

For directions to the Union Lane Garage from your current location, you may use Google Maps.

**The Adele H. Stamp Student Union** building is on the right of the intersection between Campus Drive and Union Lane.