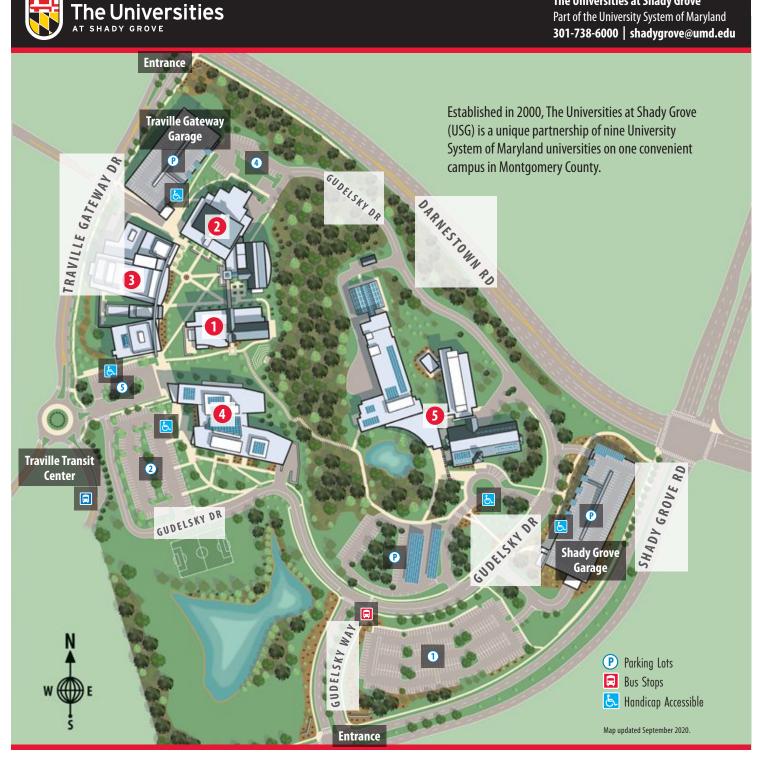

#### **BUILDING I** 9640 Gudelsky Drive

Computer Labs Salisbury University Programs UMB Nursing Program

# BUILDING II 9630 Gudelsky Drive

Conference Center Copy Center Mailroom Marriott Teaching Kitchen Multipurpose Rooms Transportation and Parking Services UMCP Biological Science Program **UMES Programs** 

# **3** BUILDING III: CLIFFORD AND CAMILLE KENDALL ACADEMIC CENTER 9636 Gudelsky Drive

**Bowie State University Programs** Campus Recreation Center Center for Recruitment and Transfer Access Center for Student Engagement and Financial Resources Green Grove Cafe IT Service Desk/Computer Labs Priddy Library

**Towson University Programs** UMB Social Work Program UMBC Programs **USG Staff Offices** University of Baltimore Programs University of Maryland **Global Campus Programs** University of Maryland, College Park Programs

#### **BUILDING IV: BIOMEDICAL SCIENCES AND ENGINEERING FACILITY** 9631 Gudelsky Drive

Career and Internship Services Center Center for Counseling and Consultation Entrepreneurship Lab Grover Cafe Health Science Labs IT Service Desk/Computer Labs Interprofessional Training Facility

Macklin Center for Academic Success

Product Design Laboratory and Fabrication Facility **IJMB Health and Human Services UMB School of Dentistry Program UMBC Programs** University of Maryland, College Park Programs

UMD INSTITUTE FOR BIOSCIENCE + BIOTECHNOLOGY RESEARCH 9600 Gudelsky Drive

The Universities at Shady Grove

# Directions driving directly to the Universities at Shady Grove, 9636 Gudelsky Drive, Rockville, MD 20850: