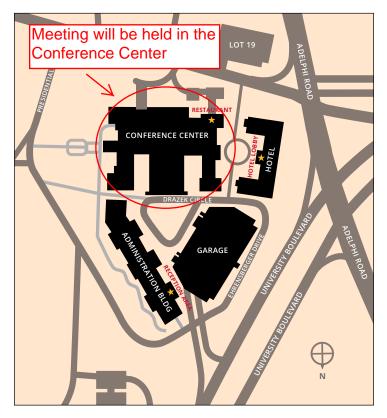

## **LOCATION**

3501 University Boulevard East Adelphi\*, MD 20783

\*Note: Navigation systems may not recognize the address if you use Adelphi as the city. You may have to enter Hyattsville or College Park into your GPS instead.

### VISITOR PARKING

We offer free visitor parking in our garage, which is located at the intersection of MD 193 (University Boulevard) and Adelphi Road.

### **ONCE YOU HAVE ARRIVED**

Once you exit the parking garage, the Administration Building will be on your left. (See map above.) Please proceed to the reception area. Staff will contact the appropriate department so that someone from that office can greet you.