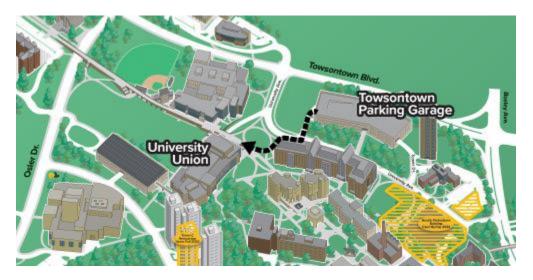

## Directions

From I-95 (northbound and southbound): Take the Baltimore Beltway I-695 west (toward Towson). Take exit 25 (Charles Street) south. Proceed 1.7 miles and turn left on Towsontown Boulevard. Proceed to the third traffic light and turn right on University Avenue. Follow the curve to your left and turn left at the first level entrance to the Towsontown Parking Garage.

A parking attendant will ask you to display your digital permit and direct you to reserved parking.

Once you have parked, follow yard signs to the North Entrance to the University Union.

Take the elevator or stairs to the third floor.

Note: If you are using GPS, the street address for the Towsontown Parking Garage is 250 University Ave., Towson, MD 21204.