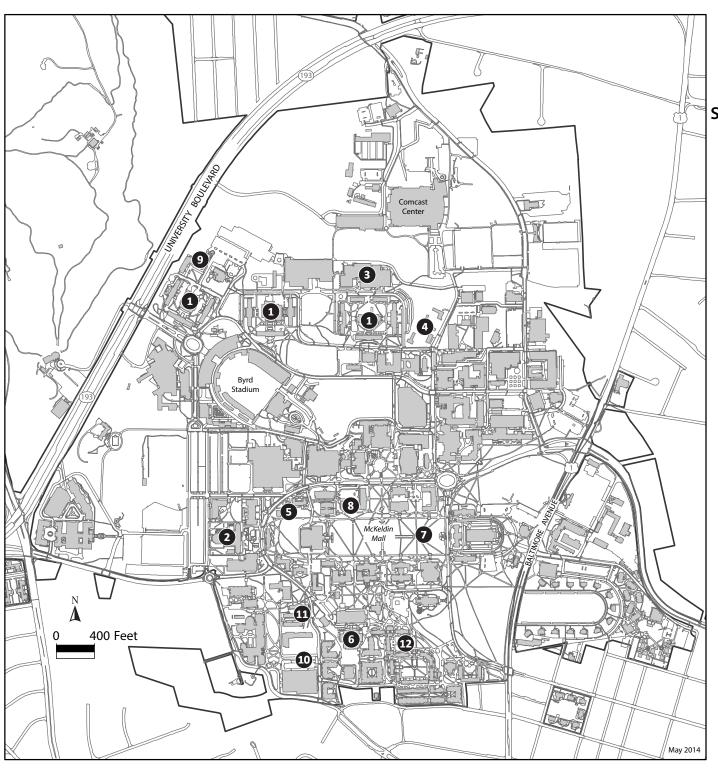

## FY 2015 -2019 System Funded Construction Program

- 1 High Rise Residence Hall Air Conditioning: Phased
- 2 Tawes Theatre Conversion
- 3 School of Public Health Building Convert Locker Rooms to STEM Facilities
- Campus Farm Upgrades
- S Residence Hall Renovations
  Phase 10: Dorchester Hall
- 6 South Campus Dining Hall Renovation
- McKeldin Mall Upgrades
- 8 H. J. Patterson Hall Convert Wing 2 Second Floor into STEM Facilities
- High Rise Residence Hall SCUB: Phased
- South Campus Recreation Center
- Replacement Residence Hall: Worcester Hall
- Residence Hall Renovation Phase 11 : Cecil Hall